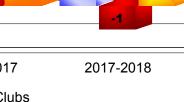

## District 20 K1

-2

2013-2014

| Year      | New<br>Clubs | Dropped<br>Clubs | Gain/<br>Loss<br>Clubs | New<br>Members | Charter<br>Members | Reinstate<br>Members | Transfer<br>Members | Total<br>Member<br>Added | Total<br>Members<br>Dropped | Gain/<br>Loss<br>Members |
|-----------|--------------|------------------|------------------------|----------------|--------------------|----------------------|---------------------|--------------------------|-----------------------------|--------------------------|
| 2013-2014 | 1            | 0                | 1                      | 200            | 31                 | 9                    | 3                   | 243                      | -236                        | 7                        |
| 2014-2015 | 1            | -2               | -1                     | 225            | 43                 | 7                    | 6                   | 281                      | -317                        | -36                      |
| 2015-2016 | 4            | -1               | 3                      | 184            | 105                | 7                    | 3                   | 299                      | -294                        | 5                        |
| 2016-2017 | 4            | 0                | 4                      | 237            | 102                | 11                   | 3                   | 353                      | -239                        | 114                      |
| 2017-2018 | 2            | -1               | 1                      | 207            | 43                 | 11                   | 6                   | 267                      | -333                        | -66                      |
| Average   | 2            | -1               | 2                      | 211            | 65                 | 9                    | 4                   | 289                      | -284                        | 5                        |
| Clubs     |              |                  |                        |                |                    |                      |                     |                          |                             |                          |
|           |              |                  |                        |                |                    |                      |                     |                          |                             |                          |
| 0 -1      | 1 0          |                  |                        | -1             | -1                 |                      | 0                   |                          |                             |                          |