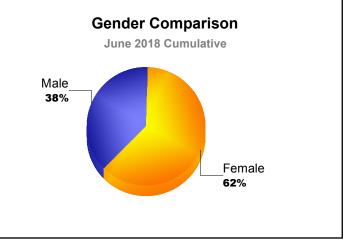

| -284                        | 5                        |
| Clubs     |              |                  |                        |                |                    |                      |                     |                          |                             |                          |
|           |              |                  |                        |                |                    |                      |                     |                          |                             |                          |
| 0 -1      | 1 0          |                  |                        | -1             | -1                 |                      | 0                   |                          |                             |                          |