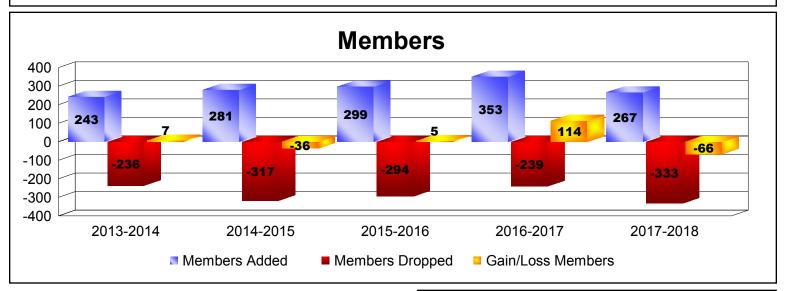

## District 20 K1

-2

2013-2014

| Year      | New<br>Clubs | Dropped<br>Clubs | Gain/<br>Loss<br>Clubs | New<br>Members | Charter<br>Members | Reinstate<br>Members | Transfer<br>Members | Total<br>Member<br>Added | Total<br>Members<br>Dropped | Gain/<br>Loss<br>Members |
|-----------|--------------|------------------|------------------------|----------------|--------------------|----------------------|---------------------|--------------------------|-----------------------------|--------------------------|
| 2013-2014 | 1            | 0                | 1                      | 200            | 31                 | 9                    | 3                   | 243                      | -236                        | 7                        |
| 2014-2015 | 1            | -2               | -1                     | 225            | 43                 | 7                    | 6                   | 281                      | -317                        | -36                      |
| 2015-2016 | 4            | -1               | 3                      | 184            | 105                | 7                    | 3                   | 299                      | -294                        | 5                        |
| 2016-2017 | 4            | 0                | 4                      | 237            | 102                | 11                   | 3                   | 353                      | -239                        | 114                      |
| 2017-2018 | 2            | -1               | 1                      | 207            | 43                 | 11                   | 6                   | 267                      | -333                        | -66                      |
| Average   | 2            | -1               | 2                      | 211            | 65                 | 9                    | 4                   | 289                      | -284                        | 5                        |
| Clubs     |              |                  |                        |                |                    |                      |                     |                          |                             |                          |
|           |              |                  |                        |                |                    |                      |                     |                          |                             |                          |
| 0 -1      | 1 0          |                  |                        | -1             | -1                 |                      | 0                   |                          |                             |                          |