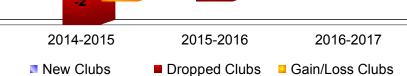

## District 20 K1

-2

2013-2014

| Year      | New<br>Clubs | Dropped<br>Clubs | Gain/<br>Loss<br>Clubs | New<br>Members | Charter<br>Members | Reinstate<br>Members | Transfer<br>Members | Total<br>Member<br>Added | Total<br>Members<br>Dropped | Gain/<br>Loss<br>Members |
|-----------|--------------|------------------|------------------------|----------------|--------------------|----------------------|---------------------|--------------------------|-----------------------------|--------------------------|
| 2013-2014 | 1            | 0                | 1                      | 200            | 31                 | 9                    | 3                   | 243                      | -236                        | 7                        |
| 2014-2015 | 1            | -2               | -1                     | 225            | 43                 | 7                    | 6                   | 281                      | -317                        | -36                      |
| 2015-2016 | 4            | -1               | 3                      | 184            | 105                | 7                    | 3                   | 299                      | -294                        | 5                        |
| 2016-2017 | 4            | 0                | 4                      | 237            | 102                | 11                   | 3                   | 353                      | -239                        | 114                      |
| 2017-2018 | 2            | -1               | 1                      | 207            | 43                 | 11                   | 6                   | 267                      | -333                        | -66                      |
| Average   | 2            | -1               | 2                      | 211            | 65                 | 9                    | 4                   | 289                      | -284                        | 5                        |
| Clubs     |              |                  |                        |                |                    |                      |                     |                          |                             |                          |
|           |              |                  |                        |                |                    |                      |                     |                          |                             |                          |
| 0 -1      | 1 0          |                  |                        | -1             | -1                 |                      | 0                   |                          |                             |                          |